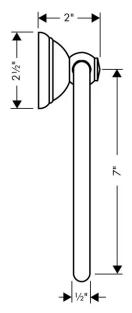

## **SPECIFICATION** SHEET - bathroom accessories

| BRAND:                         | hansgrohe              | Product Photo: |
|--------------------------------|------------------------|----------------|
| ORIGIN:                        | Germany                |                |
| SERIES:                        | C bathroom accessories |                |
| PRODUCT<br>DESCRIPTION:        | Towel ring             |                |
| MODEL No.                      | 06095 000              |                |
| FINISH/COLOUR:                 | Chrome-plated          |                |
| DIMENSIONS:                    |                        |                |
| OPTIONAL<br>MATCHING<br>PARTS: |                        |                |